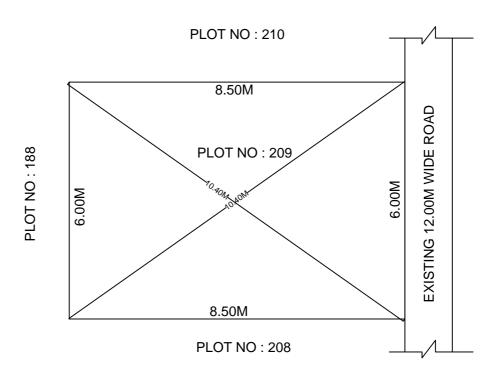

## SITE PLAN OF SHOWING PLOT NO: 209, AUTONAGAR AT CHALLAPALLI VILLAGE & MANDAL, KRISHNA DISTRICT.

PLOT AREA: 51.00 Sqm

N SCALE : 1:100

## **BOUNDARIES**

NORTH: PLOT NO: 210 SOUTH: PLOT NO: 208

EAST : EXISTING 12.00M WIDE ROAD

WEST: PLOT NO: 188

\*\*\*NOTE: - 1) The site plan measurements shown above are as per approved layout plan approved by APCRDA.