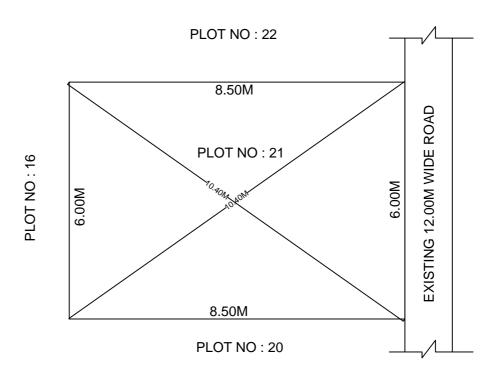

## SITE PLAN OF SHOWING PLOT NO: 21, AUTONAGAR AT CHALLAPALLI VILLAGE & MANDAL, KRISHNA DISTRICT.

PLOT AREA: 51.00 Sqm

N SCALE : 1:100

## **BOUNDARIES**

NORTH: PLOT NO: 22 SOUTH: PLOT NO: 20

EAST : EXISTING 12.00M WIDE ROAD

WEST: PLOT NO: 16

\*\*\*NOTE: - 1) The site plan measurements shown above are as per approved layout plan approved by APCRDA.