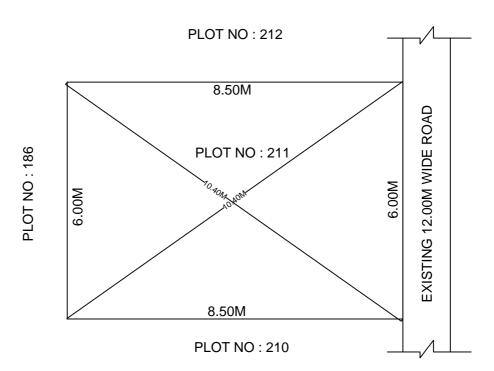

## SITE PLAN OF SHOWING PLOT NO : 211, AUTONAGAR AT CHALLAPALLI VILLAGE & MANDAL, KRISHNA DISTRICT.

PLOT AREA: 51.00 Sqm

N SCALE : 1:100

## **BOUNDARIES**

NORTH: PLOT NO: 212 SOUTH: PLOT NO: 210

EAST : EXISTING 12.00M WIDE ROAD

WEST: PLOT NO: 186

\*\*\*NOTE: - 1) The site plan measurements shown above are as per approved layout plan approved by APCRDA.