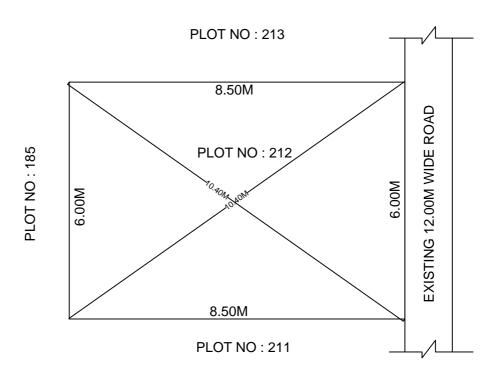

## SITE PLAN OF SHOWING PLOT NO : 212, AUTONAGAR AT CHALLAPALLI VILLAGE & MANDAL, KRISHNA DISTRICT.

PLOT AREA: 51.00 Sqm

N SCALE : 1:100

## **BOUNDARIES**

NORTH: PLOT NO: 213 SOUTH: PLOT NO: 211

EAST : EXISTING 12.00M WIDE ROAD

WEST: PLOT NO: 185

\*\*\*NOTE: - 1) The site plan measurements shown above are as per approved layout plan approved by APCRDA.