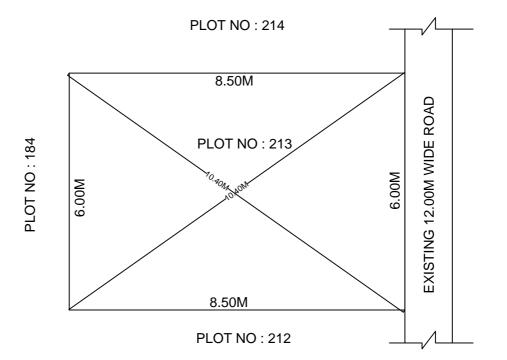

## SITE PLAN OF SHOWING PLOT NO : 213, AUTONAGAR AT CHALLAPALLI VILLAGE & MANDAL, KRISHNA DISTRICT.

PLOT AREA : 51.00 Sqm

## BOUNDARIES

NORTH : PLOT NO : 214 SOUTH : PLOT NO : 212 EAST : EXISTING 12.00M WIDE ROAD WEST : PLOT NO : 184

\*\*\*<u>NOTE</u> :- 1) The site plan measurements shown above are as per approved layout plan approved by APCRDA.
2) The site plan is indicative only. The actual features are subject to modification if any by the compotent authority on time to time basis and also ground condition of the actual measurements.
3) Any alteration/Modification on extent of the said plot will be notified accordingly.