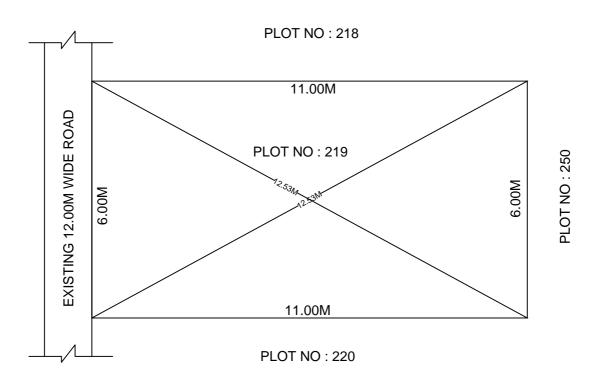

## SITE PLAN OF SHOWING PLOT NO : 219, AUTONAGAR AT CHALLAPALLI VILLAGE & MANDAL, KRISHNA DISTRICT.

PLOT AREA: 66.00 Sqm

## **BOUNDARIES**

NORTH: PLOT NO: 218 SOUTH: PLOT NO: 220 EAST: PLOT NO: 250

WEST: EXISTING 12.00M WIDE ROAD

- \*\*\*<u>NOTE</u>:- 1) The site plan measurements shown above are as per approved layout plan approved by APCRDA.
  - 2) The site plan is indicative only. The actual features are subject to modification if any by the compotent authority on time to time basis and also ground condition of the actual measurements.
  - 3) Any alteration/Modification on extent of the said plot will be notified accordingly.