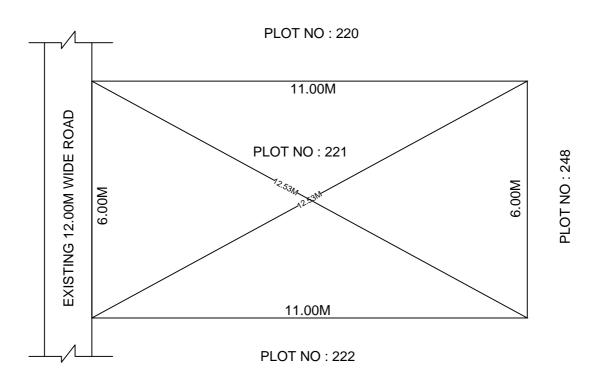

## SITE PLAN OF SHOWING PLOT NO : 221, AUTONAGAR AT CHALLAPALLI VILLAGE & MANDAL, KRISHNA DISTRICT.

PLOT AREA: 66.00 Sqm

## **BOUNDARIES**

NORTH: PLOT NO: 220 SOUTH: PLOT NO: 222 EAST: PLOT NO: 248

WEST: EXISTING 12.00M WIDE ROAD

\*\*\*<u>NOTE</u>:- 1) The site plan measurements shown above are as per approved layout plan approved by APCRDA.