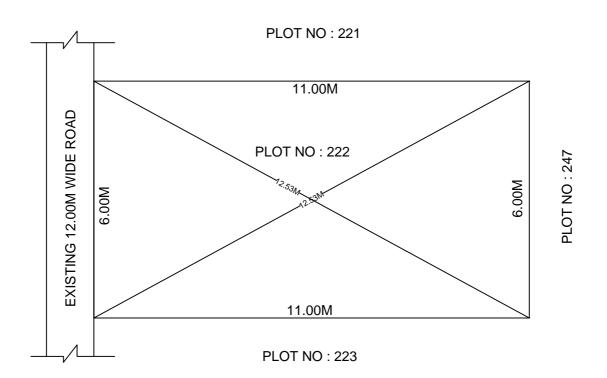

## SITE PLAN OF SHOWING PLOT NO: 222, AUTONAGAR AT CHALLAPALLI VILLAGE & MANDAL, KRISHNA DISTRICT.

PLOT AREA: 66.00 Sqm

## BOUNDARIES

NORTH: PLOT NO: 221 SOUTH: PLOT NO: 223 EAST: PLOT NO: 247

WEST: EXISTING 12.00M WIDE ROAD

\*\*\*<u>NOTE</u>:- 1) The site plan measurements shown above are as per approved layout plan approved by APCRDA.