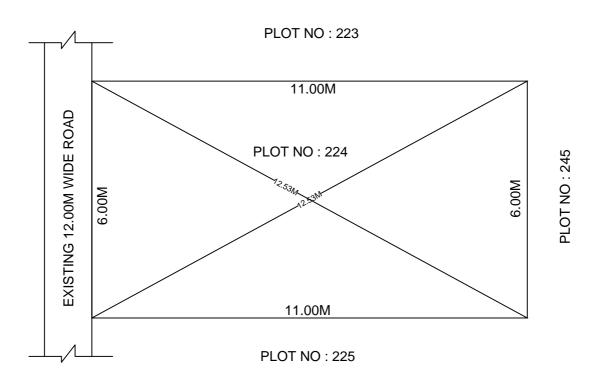

## SITE PLAN OF SHOWING PLOT NO: 224, AUTONAGAR AT CHALLAPALLI VILLAGE & MANDAL, KRISHNA DISTRICT.

PLOT AREA: 66.00 Sqm

## **BOUNDARIES**

NORTH: PLOT NO: 223 SOUTH: PLOT NO: 225 EAST: PLOT NO: 245

WEST: EXISTING 12.00M WIDE ROAD

- \*\*\*<u>NOTE</u>:- 1) The site plan measurements shown above are as per approved layout plan approved by APCRDA.
  - 2) The site plan is indicative only. The actual features are subject to modification if any by the compotent authority on time to time basis and also ground condition of the actual measurements.
  - 3) Any alteration/Modification on extent of the said plot will be notified accordingly.