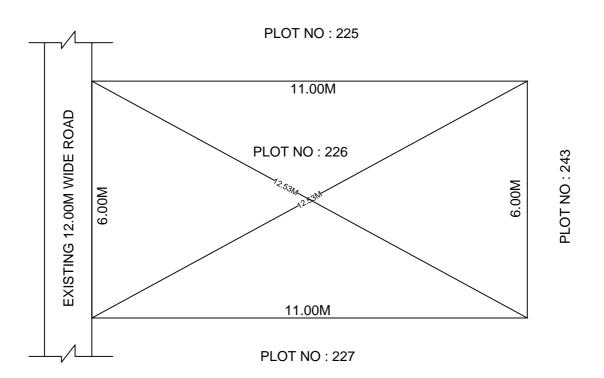

## SITE PLAN OF SHOWING PLOT NO : 226, AUTONAGAR AT CHALLAPALLI VILLAGE & MANDAL, KRISHNA DISTRICT.

PLOT AREA: 66.00 Sqm

## **BOUNDARIES**

NORTH: PLOT NO: 225 SOUTH: PLOT NO: 227 EAST: PLOT NO: 243

WEST: EXISTING 12.00M WIDE ROAD

- \*\*\*<u>NOTE</u>:- 1) The site plan measurements shown above are as per approved layout plan approved by APCRDA.
  - 2) The site plan is indicative only. The actual features are subject to modification if any by the compotent authority on time to time basis and also ground condition of the actual measurements.
  - 3) Any alteration/Modification on extent of the said plot will be notified accordingly.