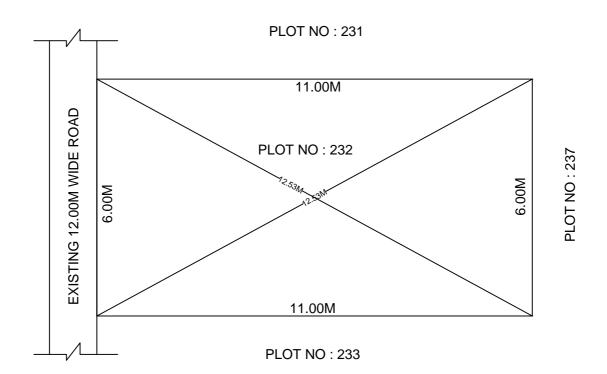

## SITE PLAN OF SHOWING PLOT NO: 232, AUTONAGAR AT CHALLAPALLI VILLAGE & MANDAL, KRISHNA DISTRICT.

PLOT AREA: 66.00 Sqm

## **BOUNDARIES**

NORTH: PLOT NO: 231 SOUTH: PLOT NO: 233 EAST: PLOT NO: 237

WEST: EXISTING 12.00M WIDE ROAD

\*\*\*NOTE :- 1) The site plan measurements shown above are as per approved layout plan approved by APCRDA.