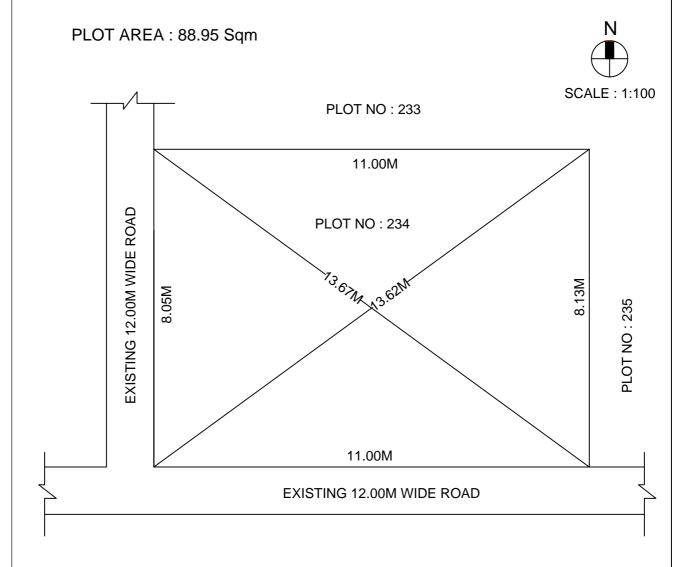

## SITE PLAN OF SHOWING PLOT NO: 234, AUTONAGAR AT CHALLAPALLI VILLAGE & MANDAL, KRISHNA DISTRICT.

## **BOUNDARIES**

NORTH: PLOT NO: 233

SOUTH: EXISTING 12.00M WIDE ROAD

EAST : PLOT NO: 235

WEST: EXISTING 12.00M WIDE ROAD

\*\*\*NOTE :- 1) The site plan measurements shown above are as per approved layout plan approved by APCRDA.

- 2) The site plan is indicative only. The actual features are subject to modification if any by the compotent authority on time to time basis and also ground condition of the actual measurements.
- 3) Any alteration/Modification on extent of the said plot will be notified accordingly.