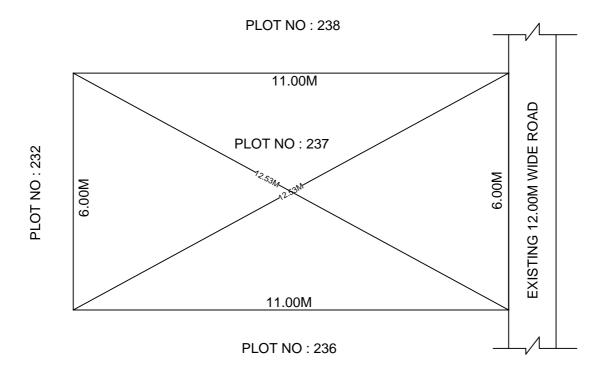

## SITE PLAN OF SHOWING PLOT NO: 237, AUTONAGAR AT CHALLAPALLI VILLAGE & MANDAL, KRISHNA DISTRICT.

PLOT AREA: 66.00 Sqm

Ν SCALE: 1:100

## **BOUNDARIES**

NORTH: PLOT NO: 238 SOUTH: PLOT NO: 236

EAST : EXISTING 12.00M WIDE ROAD

WEST: PLOT NO: 232

\*\*\*<u>NOTE</u>:- 1) The site plan measurements shown above are as per approved layout plan approved by APCRDA.