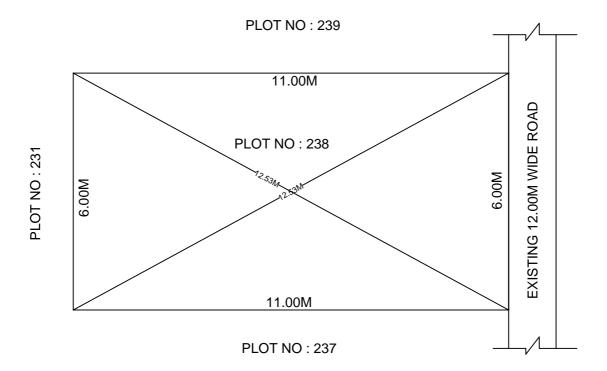

## SITE PLAN OF SHOWING PLOT NO: 238, AUTONAGAR AT CHALLAPALLI VILLAGE & MANDAL, KRISHNA DISTRICT.

PLOT AREA: 66.00 Sqm

Ν SCALE: 1:100

## **BOUNDARIES**

NORTH: PLOT NO: 239 SOUTH: PLOT NO: 237

EAST : EXISTING 12.00M WIDE ROAD

WEST: PLOT NO: 231

\*\*\*<u>NOTE</u>:- 1) The site plan measurements shown above are as per approved layout plan approved by APCRDA.