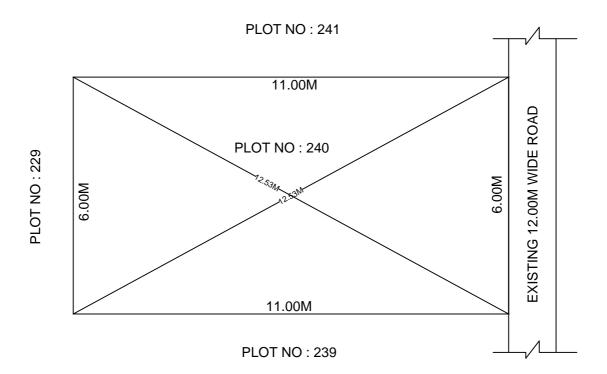

## SITE PLAN OF SHOWING PLOT NO: 240, AUTONAGAR AT CHALLAPALLI VILLAGE & MANDAL, KRISHNA DISTRICT.

PLOT AREA: 66.00 Sqm

Ν

SCALE: 1:100

## **BOUNDARIES**

NORTH: PLOT NO: 241 SOUTH: PLOT NO: 239

EAST : EXISTING 12.00M WIDE ROAD

WEST: PLOT NO: 229

- 2) The site plan is indicative only. The actual features are subject to modification if any by the compotent authority on time to time basis and also ground condition of the actual measurements.
  - 3) Any alteration/Modification on extent of the said plot will be notified accordingly.