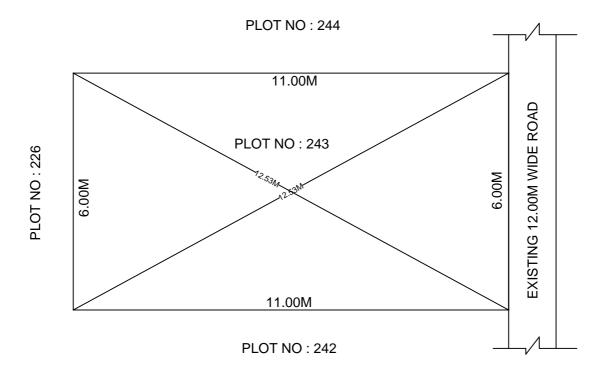

## SITE PLAN OF SHOWING PLOT NO: 243, AUTONAGAR AT CHALLAPALLI VILLAGE & MANDAL, KRISHNA DISTRICT.

PLOT AREA: 66.00 Sqm

Ν SCALE: 1:100

## **BOUNDARIES**

NORTH: PLOT NO: 244 SOUTH: PLOT NO: 242

EAST : EXISTING 12.00M WIDE ROAD

WEST: PLOT NO: 226

\*\*\*<u>NOTE</u>:- 1) The site plan measurements shown above are as per approved layout plan approved by APCRDA.