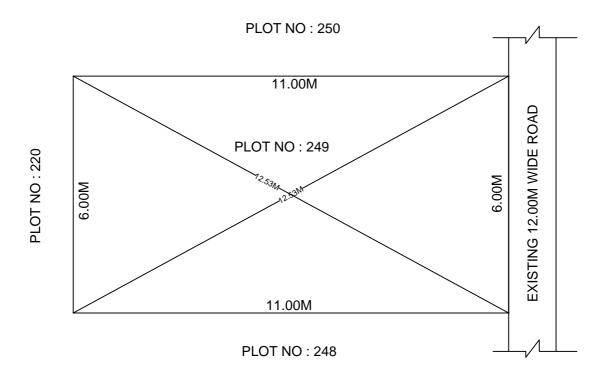

## SITE PLAN OF SHOWING PLOT NO: 249, AUTONAGAR AT CHALLAPALLI VILLAGE & MANDAL, KRISHNA DISTRICT.

PLOT AREA: 66.00 Sqm

Ν SCALE: 1:100

## **BOUNDARIES**

NORTH: PLOT NO: 250 SOUTH: PLOT NO: 248

EAST : EXISTING 12.00M WIDE ROAD

WEST: PLOT NO: 220

\*\*\*<u>NOTE</u>:- 1) The site plan measurements shown above are as per approved layout plan approved by APCRDA.