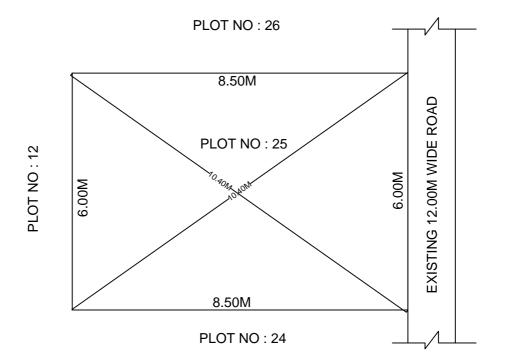

## SITE PLAN OF SHOWING PLOT NO : 25, AUTONAGAR AT CHALLAPALLI VILLAGE & MANDAL, KRISHNA DISTRICT.

PLOT AREA : 51.00 Sqm

## BOUNDARIES

NORTH : PLOT NO : 26 SOUTH : PLOT NO : 24 EAST : EXISTING 12.00M WIDE ROAD WEST : PLOT NO : 12

\*\*\*<u>NOTE</u> :- 1) The site plan measurements shown above are as per approved layout plan approved by APCRDA.
2) The site plan is indicative only. The actual features are subject to modification if any by the compotent authority on time to time basis and also ground condition of the actual measurements.
3) Any alteration/Modification on extent of the said plot will be notified accordingly.