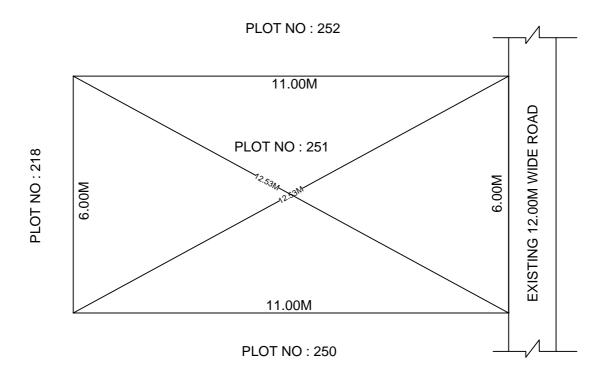

## SITE PLAN OF SHOWING PLOT NO: 251, AUTONAGAR AT CHALLAPALLI VILLAGE & MANDAL, KRISHNA DISTRICT.

PLOT AREA: 66.00 Sqm

Ν

SCALE: 1:100

## **BOUNDARIES**

NORTH: PLOT NO: 252 SOUTH: PLOT NO: 250

EAST : EXISTING 12.00M WIDE ROAD

WEST: PLOT NO: 218

\*\*\*<u>NOTE</u>:- 1) The site plan measurements shown above are as per approved layout plan approved by APCRDA.