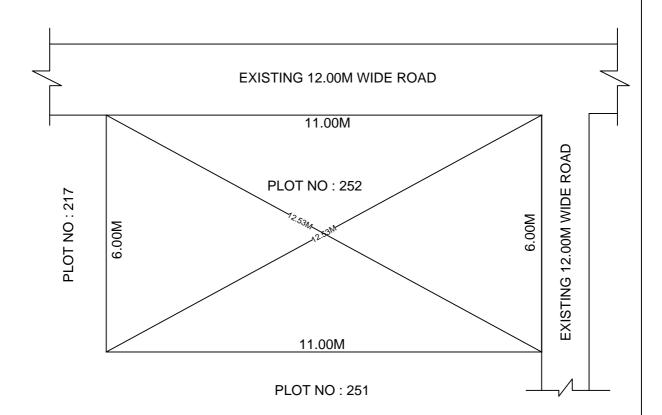

## SITE PLAN OF SHOWING PLOT NO : 252, AUTONAGAR AT CHALLAPALLI VILLAGE & MANDAL, KRISHNA DISTRICT.

PLOT AREA: 66.00 Sqm

SCALE: 1:100

## **BOUNDARIES**

NORTH: EXISTING 12.00M WIDE ROAD

SOUTH: PLOT NO: 251

EAST : EXISTING 12.00M WIDE ROAD

WEST: PLOT NO: 217

- 2) The site plan is indicative only. The actual features are subject to modification if any by the compotent authority on time to time basis and also ground condition of the actual measurements.
- 3) Any alteration/Modification on extent of the said plot will be notified accordingly.