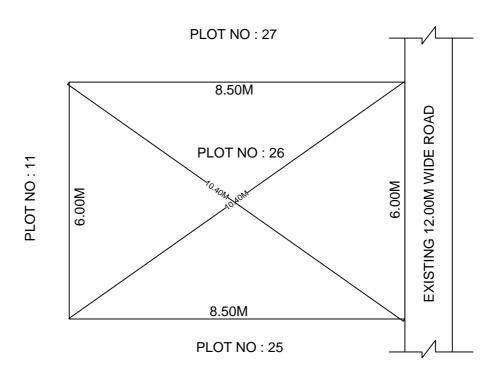

## SITE PLAN OF SHOWING PLOT NO: 26, AUTONAGAR AT CHALLAPALLI VILLAGE & MANDAL, KRISHNA DISTRICT.

PLOT AREA: 51.00 Sqm

N SCALE : 1:100

## **BOUNDARIES**

NORTH: PLOT NO: 27 SOUTH: PLOT NO: 25

EAST : EXISTING 12.00M WIDE ROAD

WEST: PLOT NO: 11

\*\*\*NOTE: - 1) The site plan measurements shown above are as per approved layout plan approved by APCRDA.