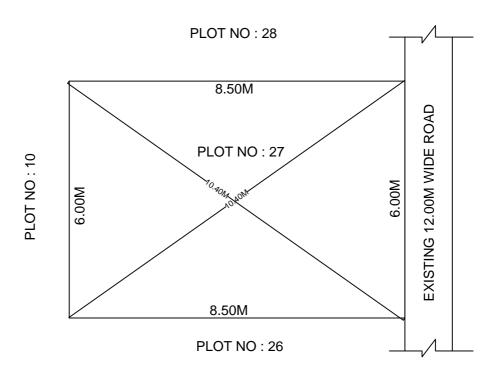

## SITE PLAN OF SHOWING PLOT NO: 27, AUTONAGAR AT CHALLAPALLI VILLAGE & MANDAL, KRISHNA DISTRICT.

PLOT AREA: 51.00 Sqm

SCALE : 1:100

## **BOUNDARIES**

NORTH: PLOT NO: 28 SOUTH: PLOT NO: 26

EAST : EXISTING 12.00M WIDE ROAD

WEST: PLOT NO: 10

\*\*\*NOTE: - 1) The site plan measurements shown above are as per approved layout plan approved by APCRDA.