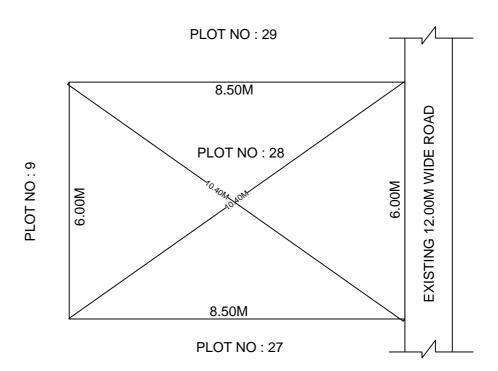

## SITE PLAN OF SHOWING PLOT NO: 28, AUTONAGAR AT CHALLAPALLI VILLAGE & MANDAL, KRISHNA DISTRICT.

PLOT AREA: 51.00 Sqm

N SCALE : 1:100

## **BOUNDARIES**

NORTH: PLOT NO: 29 SOUTH: PLOT NO: 27

EAST : EXISTING 12.00M WIDE ROAD

WEST: PLOT NO: 9

\*\*\*NOTE: - 1) The site plan measurements shown above are as per approved layout plan approved by APCRDA.