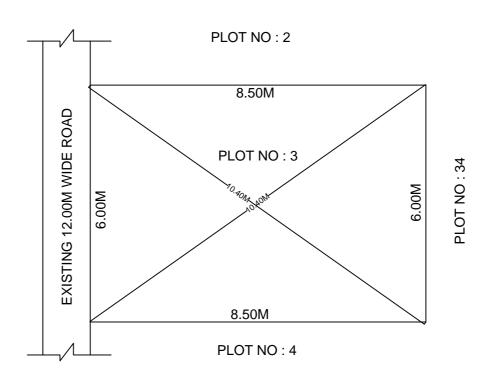

## SITE PLAN OF SHOWING PLOT NO: 3, AUTONAGAR AT CHALLAPALLI VILLAGE & MANDAL, KRISHNA DISTRICT.

PLOT AREA: 51.00 Sqm

N SCALE : 1:100

## **BOUNDARIES**

NORTH: PLOT NO: 2 SOUTH: PLOT NO: 4 EAST: PLOT NO: 34

WEST: EXISTING 12.00M WIDE ROAD

\*\*\*NOTE: - 1) The site plan measurements shown above are as per approved layout plan approved by APCRDA.

- 2) The site plan is indicative only. The actual features are subject to modification if any by the compotent authority on time to time basis and also ground condition of the actual measurements.
  - 3) Any alteration/Modification on extent of the said plot will be notified accordingly.