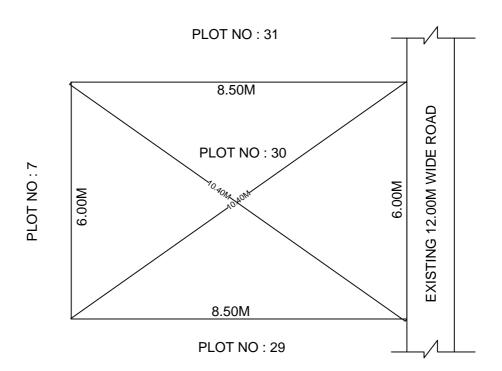

## SITE PLAN OF SHOWING PLOT NO: 30, AUTONAGAR AT CHALLAPALLI VILLAGE & MANDAL, KRISHNA DISTRICT.

PLOT AREA: 51.00 Sqm

N SCALE : 1:100

## **BOUNDARIES**

NORTH: PLOT NO: 31 SOUTH: PLOT NO: 29

EAST : EXISTING 12.00M WIDE ROAD

WEST: PLOT NO: 7

\*\*\*NOTE: - 1) The site plan measurements shown above are as per approved layout plan approved by APCRDA.

- 2) The site plan is indicative only. The actual features are subject to modification if any by the compotent authority on time to time basis and also ground condition of the actual measurements.
- 3) Any alteration/Modification on extent of the said plot will be notified accordingly.