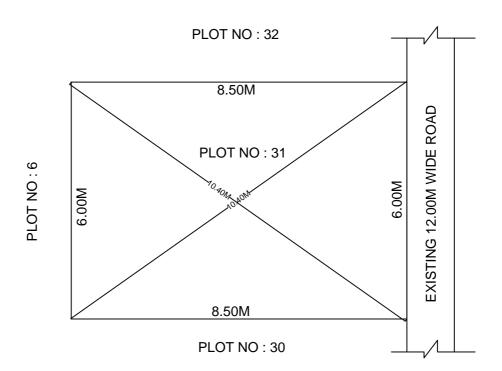

## SITE PLAN OF SHOWING PLOT NO: 31, AUTONAGAR AT CHALLAPALLI VILLAGE & MANDAL, KRISHNA DISTRICT.

PLOT AREA: 51.00 Sqm

N SCALE : 1:100

## **BOUNDARIES**

NORTH: PLOT NO: 32 SOUTH: PLOT NO: 30

EAST : EXISTING 12.00M WIDE ROAD

WEST: PLOT NO: 6

\*\*\*NOTE: - 1) The site plan measurements shown above are as per approved layout plan approved by APCRDA.