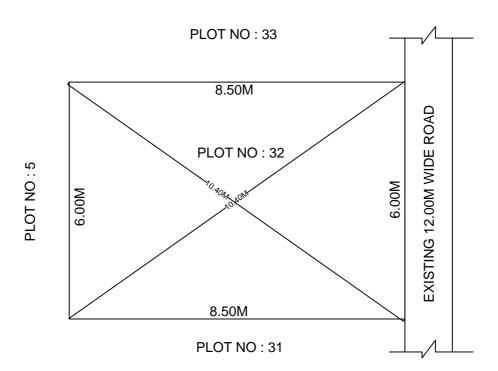

## SITE PLAN OF SHOWING PLOT NO: 32, AUTONAGAR AT CHALLAPALLI VILLAGE & MANDAL, KRISHNA DISTRICT.

PLOT AREA: 51.00 Sqm

N SCALE : 1:100

## **BOUNDARIES**

NORTH: PLOT NO: 33 SOUTH: PLOT NO: 31

EAST : EXISTING 12.00M WIDE ROAD

WEST: PLOT NO: 5

\*\*\*NOTE: - 1) The site plan measurements shown above are as per approved layout plan approved by APCRDA.