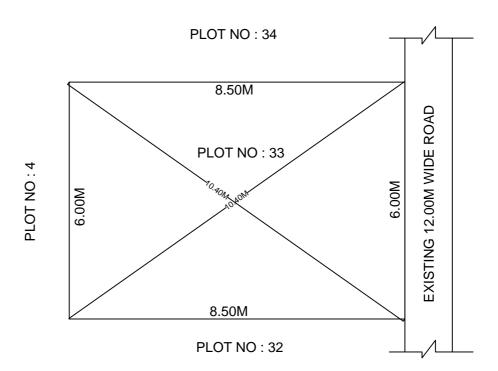

## SITE PLAN OF SHOWING PLOT NO: 33, AUTONAGAR AT CHALLAPALLI VILLAGE & MANDAL, KRISHNA DISTRICT.

PLOT AREA: 51.00 Sqm

N SCALE : 1:100

## **BOUNDARIES**

NORTH: PLOT NO: 34 SOUTH: PLOT NO: 32

EAST : EXISTING 12.00M WIDE ROAD

WEST: PLOT NO: 4

\*\*\*NOTE: - 1) The site plan measurements shown above are as per approved layout plan approved by APCRDA.