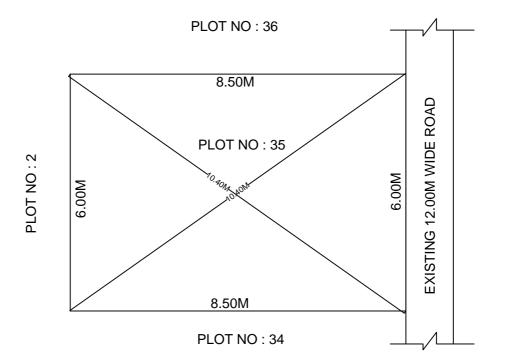

## SITE PLAN OF SHOWING PLOT NO : 35, AUTONAGAR AT CHALLAPALLI VILLAGE & MANDAL, KRISHNA DISTRICT.

PLOT AREA : 51.00 Sqm

## BOUNDARIES

NORTH : PLOT NO : 36 SOUTH : PLOT NO : 34 EAST : EXISTING 12.00M WIDE ROAD WEST : PLOT NO : 2

\*\*\*<u>NOTE</u> :- 1) The site plan measurements shown above are as per approved layout plan approved by APCRDA.
2) The site plan is indicative only. The actual features are subject to modification if any by the compotent authority on time to time basis and also ground condition of the actual measurements.
3) Any alteration/Modification on extent of the said plot will be notified accordingly.