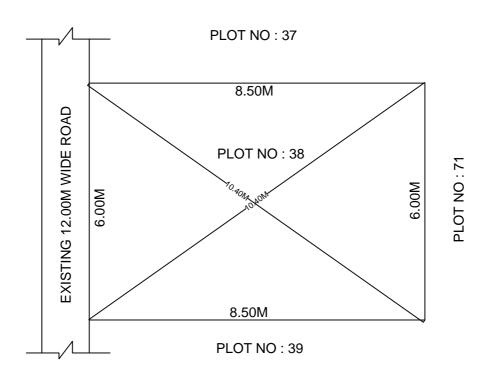

## SITE PLAN OF SHOWING PLOT NO: 38, AUTONAGAR AT CHALLAPALLI VILLAGE & MANDAL, KRISHNA DISTRICT.

PLOT AREA: 51.00 Sqm

N SCALE : 1:100

## **BOUNDARIES**

NORTH: PLOT NO: 37 SOUTH: PLOT NO: 39 EAST: PLOT NO: 71

WEST: EXISTING 12.00M WIDE ROAD

- \*\*\*NOTE: 1) The site plan measurements shown above are as per approved layout plan approved by APCRDA.
  - 2) The site plan is indicative only. The actual features are subject to modification if any by the compotent authority on time to time basis and also ground condition of the actual measurements.
  - 3) Any alteration/Modification on extent of the said plot will be notified accordingly.