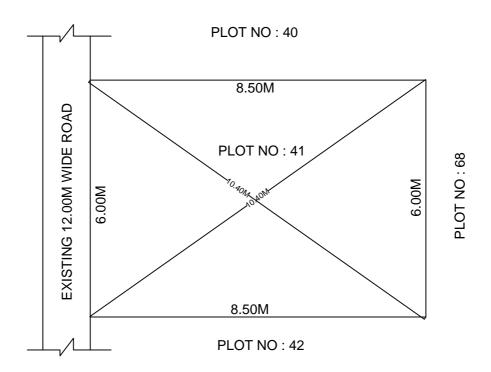

## SITE PLAN OF SHOWING PLOT NO: 41, AUTONAGAR AT CHALLAPALLI VILLAGE & MANDAL, KRISHNA DISTRICT.

PLOT AREA: 51.00 Sqm

N SCALE : 1:100

## **BOUNDARIES**

NORTH: PLOT NO: 40 SOUTH: PLOT NO: 42 EAST: PLOT NO: 68

WEST: EXISTING 12.00M WIDE ROAD

\*\*\*NOTE: - 1) The site plan measurements shown above are as per approved layout plan approved by APCRDA.