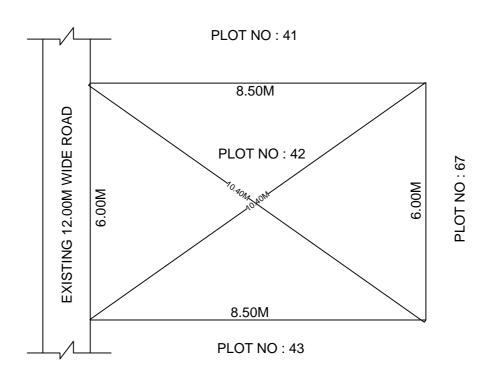

## SITE PLAN OF SHOWING PLOT NO: 42, AUTONAGAR AT CHALLAPALLI VILLAGE & MANDAL, KRISHNA DISTRICT.

PLOT AREA: 51.00 Sqm

N SCALE : 1:100

## **BOUNDARIES**

NORTH: PLOT NO: 41 SOUTH: PLOT NO: 43 EAST: PLOT NO: 67

WEST: EXISTING 12.00M WIDE ROAD

\*\*\*NOTE: - 1) The site plan measurements shown above are as per approved layout plan approved by APCRDA.