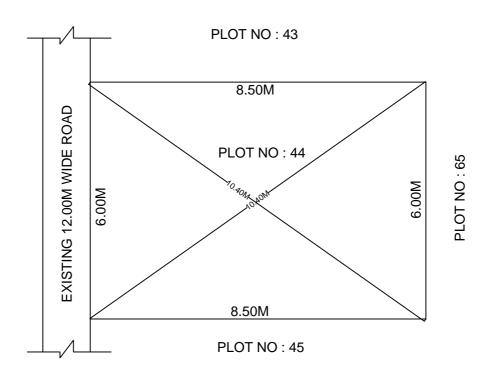

## SITE PLAN OF SHOWING PLOT NO: 44, AUTONAGAR AT CHALLAPALLI VILLAGE & MANDAL, KRISHNA DISTRICT.

PLOT AREA: 51.00 Sqm

N SCALE : 1:100

## **BOUNDARIES**

NORTH: PLOT NO: 43 SOUTH: PLOT NO: 45 EAST: PLOT NO: 65

WEST: EXISTING 12.00M WIDE ROAD

\*\*\*NOTE: - 1) The site plan measurements shown above are as per approved layout plan approved by APCRDA.