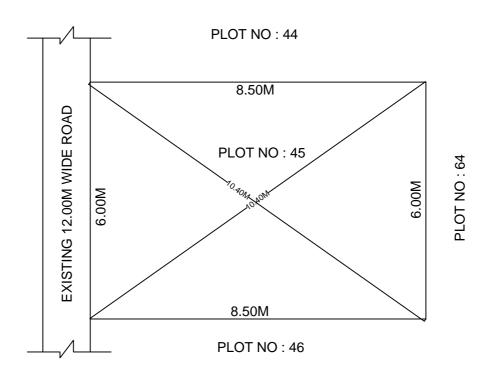

## SITE PLAN OF SHOWING PLOT NO: 45, AUTONAGAR AT CHALLAPALLI VILLAGE & MANDAL, KRISHNA DISTRICT.

PLOT AREA: 51.00 Sqm

N SCALE : 1:100

## **BOUNDARIES**

NORTH: PLOT NO: 44 SOUTH: PLOT NO: 46 EAST: PLOT NO: 64

WEST: EXISTING 12.00M WIDE ROAD

\*\*\*NOTE: - 1) The site plan measurements shown above are as per approved layout plan approved by APCRDA.