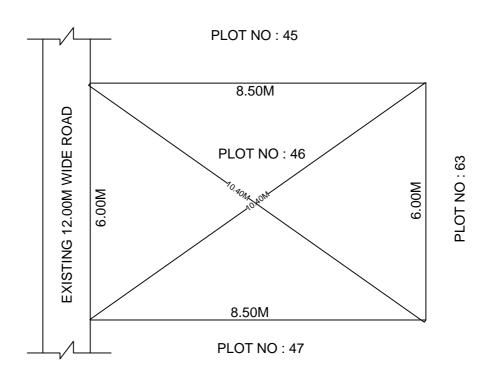

## SITE PLAN OF SHOWING PLOT NO: 46, AUTONAGAR AT CHALLAPALLI VILLAGE & MANDAL, KRISHNA DISTRICT.

PLOT AREA: 51.00 Sqm

N SCALE : 1:100

## **BOUNDARIES**

NORTH: PLOT NO: 45 SOUTH: PLOT NO: 47 EAST: PLOT NO: 63

WEST: EXISTING 12.00M WIDE ROAD

\*\*\*NOTE: - 1) The site plan measurements shown above are as per approved layout plan approved by APCRDA.