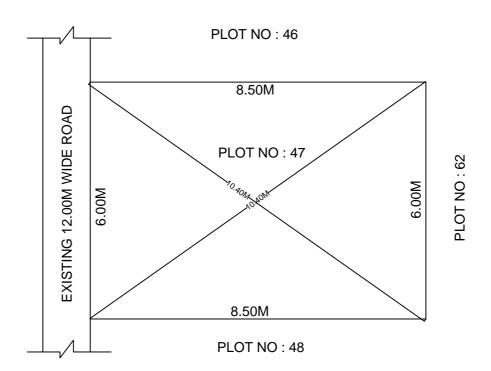

## SITE PLAN OF SHOWING PLOT NO: 47, AUTONAGAR AT CHALLAPALLI VILLAGE & MANDAL, KRISHNA DISTRICT.

PLOT AREA: 51.00 Sqm

N SCALE : 1:100

## **BOUNDARIES**

NORTH: PLOT NO: 46 SOUTH: PLOT NO: 48 EAST: PLOT NO: 62

WEST: EXISTING 12.00M WIDE ROAD

\*\*\*NOTE: - 1) The site plan measurements shown above are as per approved layout plan approved by APCRDA.

- 2) The site plan is indicative only. The actual features are subject to modification if any by the compotent authority on time to time basis and also ground condition of the actual measurements.
  - 3) Any alteration/Modification on extent of the said plot will be notified accordingly.