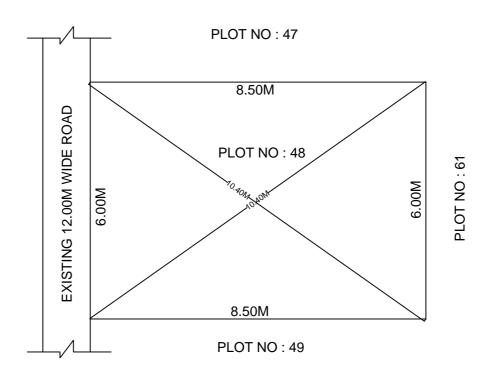

## SITE PLAN OF SHOWING PLOT NO: 48, AUTONAGAR AT CHALLAPALLI VILLAGE & MANDAL, KRISHNA DISTRICT.

PLOT AREA: 51.00 Sqm

N SCALE : 1:100

## **BOUNDARIES**

NORTH: PLOT NO: 47 SOUTH: PLOT NO: 49 EAST: PLOT NO: 61

WEST: EXISTING 12.00M WIDE ROAD

- \*\*\*NOTE: 1) The site plan measurements shown above are as per approved layout plan approved by APCRDA.
  - 2) The site plan is indicative only. The actual features are subject to modification if any by the compotent authority on time to time basis and also ground condition of the actual measurements.
  - 3) Any alteration/Modification on extent of the said plot will be notified accordingly.