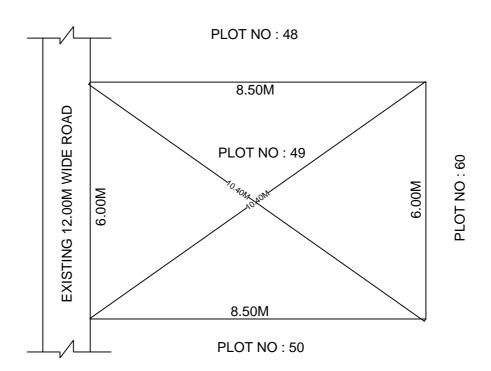

## SITE PLAN OF SHOWING PLOT NO: 49, AUTONAGAR AT CHALLAPALLI VILLAGE & MANDAL, KRISHNA DISTRICT.

PLOT AREA: 51.00 Sqm

N SCALE : 1:100

## **BOUNDARIES**

NORTH: PLOT NO: 48 SOUTH: PLOT NO: 50 EAST: PLOT NO: 60

WEST: EXISTING 12.00M WIDE ROAD

\*\*\*NOTE: - 1) The site plan measurements shown above are as per approved layout plan approved by APCRDA.

- 2) The site plan is indicative only. The actual features are subject to modification if any by the compotent authority on time to time basis and also ground condition of the actual measurements.
  - 3) Any alteration/Modification on extent of the said plot will be notified accordingly.