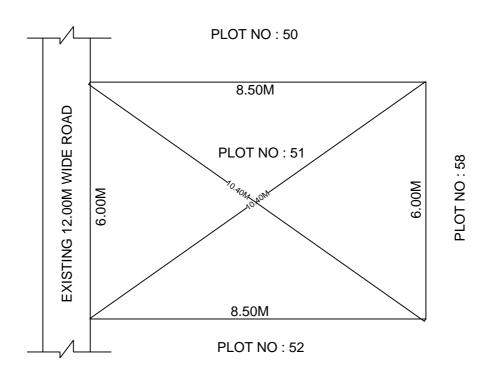

## SITE PLAN OF SHOWING PLOT NO: 51, AUTONAGAR AT CHALLAPALLI VILLAGE & MANDAL, KRISHNA DISTRICT.

PLOT AREA: 51.00 Sqm

N SCALE : 1:100

## **BOUNDARIES**

NORTH: PLOT NO: 50 SOUTH: PLOT NO: 52 EAST: PLOT NO: 58

WEST: EXISTING 12.00M WIDE ROAD

\*\*\*NOTE: - 1) The site plan measurements shown above are as per approved layout plan approved by APCRDA.

- 2) The site plan is indicative only. The actual features are subject to modification if any by the compotent authority on time to time basis and also ground condition of the actual measurements.
  - 3) Any alteration/Modification on extent of the said plot will be notified accordingly.