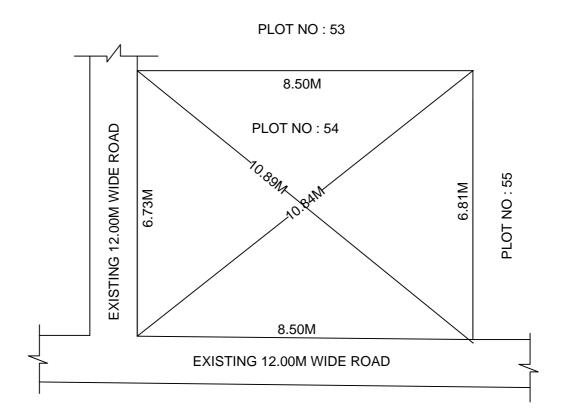

## SITE PLAN OF SHOWING PLOT NO: 54, AUTONAGAR AT CHALLAPALLI VILLAGE & MANDAL, KRISHNA DISTRICT.

PLOT AREA: 57.55 Sqm

N SCALE : 1:100

## **BOUNDARIES**

NORTH: PLOT NO: 53

SOUTH: EXISTING 12.00M WIDE ROAD

EAST: PLOT NO:55

WEST: EXISTING 12.00M WIDE ROAD

\*\*\*NOTE: - 1) The site plan measurements shown above are as per approved layout plan approved by APCRDA.