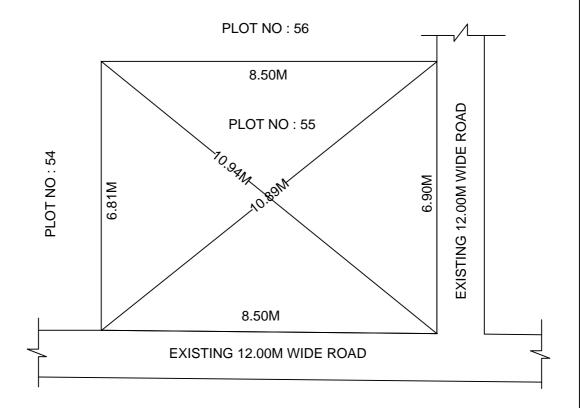

## SITE PLAN OF SHOWING PLOT NO: 55, AUTONAGAR AT CHALLAPALLI VILLAGE & MANDAL, KRISHNA DISTRICT.

PLOT AREA: 58.27 Sqm

N SCALE : 1:100

## **BOUNDARIES**

NORTH: PLOT NO: 56

SOUTH: EXISTING 12.00M WIDE ROAD EAST: EXISTING 12.00M WIDE ROAD

WEST: PLOT NO: 54

\*\*\*NOTE: - 1) The site plan measurements shown above are as per approved layout plan approved by APCRDA.