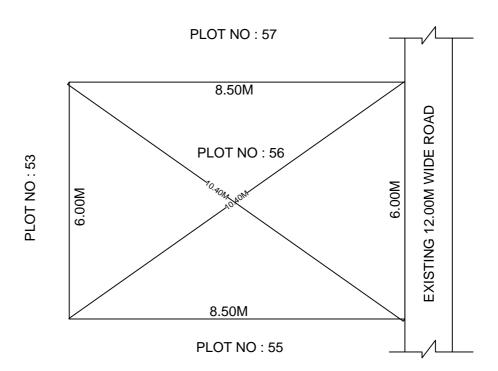

## SITE PLAN OF SHOWING PLOT NO: 56, AUTONAGAR AT CHALLAPALLI VILLAGE & MANDAL, KRISHNA DISTRICT.

PLOT AREA: 51.00 Sqm

N SCALE : 1:100

## **BOUNDARIES**

NORTH: PLOT NO: 57 SOUTH: PLOT NO: 55

EAST : EXISTING 12.00M WIDE ROAD

WEST: PLOT NO: 53

\*\*\*NOTE: - 1) The site plan measurements shown above are as per approved layout plan approved by APCRDA.