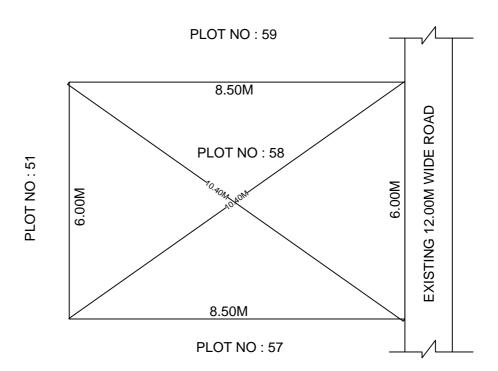

## SITE PLAN OF SHOWING PLOT NO: 58, AUTONAGAR AT CHALLAPALLI VILLAGE & MANDAL, KRISHNA DISTRICT.

PLOT AREA: 51.00 Sqm

N SCALE : 1:100

## **BOUNDARIES**

NORTH: PLOT NO: 59 SOUTH: PLOT NO: 57

EAST : EXISTING 12.00M WIDE ROAD

WEST: PLOT NO: 51

\*\*\*NOTE: - 1) The site plan measurements shown above are as per approved layout plan approved by APCRDA.