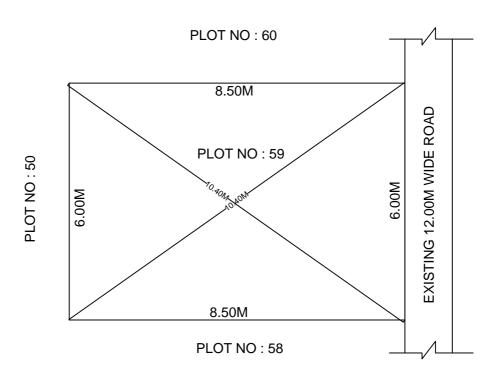

## SITE PLAN OF SHOWING PLOT NO: 59, AUTONAGAR AT CHALLAPALLI VILLAGE & MANDAL, KRISHNA DISTRICT.

PLOT AREA: 51.00 Sqm

SCALE : 1:100

## **BOUNDARIES**

NORTH: PLOT NO: 60 SOUTH: PLOT NO: 58

EAST : EXISTING 12.00M WIDE ROAD

WEST: PLOT NO: 50

\*\*\*NOTE: - 1) The site plan measurements shown above are as per approved layout plan approved by APCRDA.