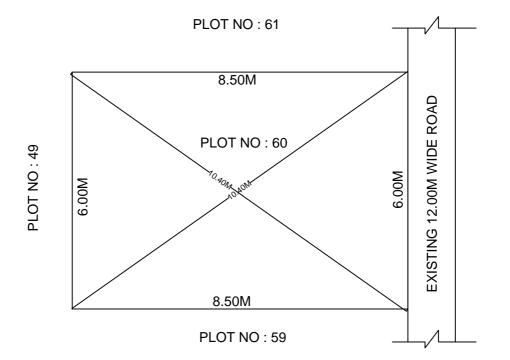

## SITE PLAN OF SHOWING PLOT NO : 60, AUTONAGAR AT CHALLAPALLI VILLAGE & MANDAL, KRISHNA DISTRICT.

PLOT AREA : 51.00 Sqm

## BOUNDARIES

NORTH : PLOT NO : 61 SOUTH : PLOT NO : 59 EAST : EXISTING 12.00M WIDE ROAD WEST : PLOT NO : 49

\*\*\*<u>NOTE</u> :- 1) The site plan measurements shown above are as per approved layout plan approved by APCRDA.
2) The site plan is indicative only. The actual features are subject to modification if any by the compotent authority on time to time basis and also ground condition of the actual measurements.
3) Any alteration/Modification on extent of the said plot will be notified accordingly.