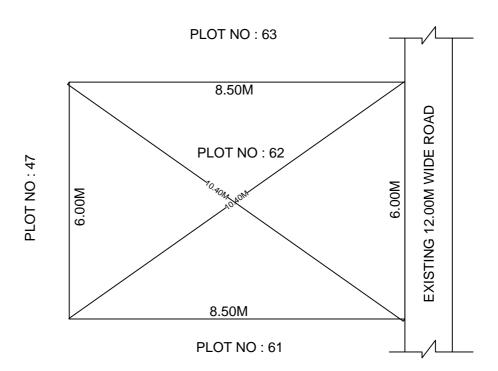

## SITE PLAN OF SHOWING PLOT NO: 62, AUTONAGAR AT CHALLAPALLI VILLAGE & MANDAL, KRISHNA DISTRICT.

PLOT AREA: 51.00 Sqm

N SCALE : 1:100

## **BOUNDARIES**

NORTH: PLOT NO: 63 SOUTH: PLOT NO: 61

EAST : EXISTING 12.00M WIDE ROAD

WEST: PLOT NO: 47

\*\*\*NOTE: - 1) The site plan measurements shown above are as per approved layout plan approved by APCRDA.

- 2) The site plan is indicative only. The actual features are subject to modification if any by the compotent authority on time to time basis and also ground condition of the actual measurements.
- 3) Any alteration/Modification on extent of the said plot will be notified accordingly.