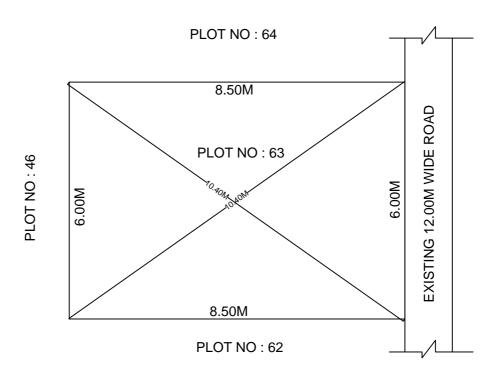

## SITE PLAN OF SHOWING PLOT NO: 63, AUTONAGAR AT CHALLAPALLI VILLAGE & MANDAL, KRISHNA DISTRICT.

PLOT AREA: 51.00 Sqm

N SCALE : 1:100

## **BOUNDARIES**

NORTH: PLOT NO: 64 SOUTH: PLOT NO: 62

EAST : EXISTING 12.00M WIDE ROAD

WEST: PLOT NO: 46

\*\*\*NOTE: - 1) The site plan measurements shown above are as per approved layout plan approved by APCRDA.