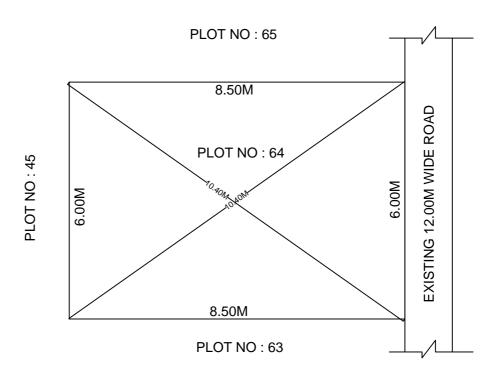

## SITE PLAN OF SHOWING PLOT NO: 64, AUTONAGAR AT CHALLAPALLI VILLAGE & MANDAL, KRISHNA DISTRICT.

PLOT AREA: 51.00 Sqm

N SCALE : 1:100

## **BOUNDARIES**

NORTH: PLOT NO: 65 SOUTH: PLOT NO: 63

EAST : EXISTING 12.00M WIDE ROAD

WEST: PLOT NO: 45

\*\*\*NOTE: - 1) The site plan measurements shown above are as per approved layout plan approved by APCRDA.