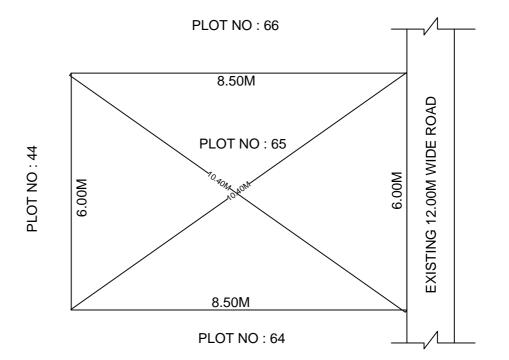

## SITE PLAN OF SHOWING PLOT NO : 65, AUTONAGAR AT CHALLAPALLI VILLAGE & MANDAL, KRISHNA DISTRICT.

PLOT AREA : 51.00 Sqm

## BOUNDARIES

NORTH : PLOT NO : 66 SOUTH : PLOT NO : 64 EAST : EXISTING 12.00M WIDE ROAD WEST : PLOT NO : 44

\*\*\*<u>NOTE</u> :- 1) The site plan measurements shown above are as per approved layout plan approved by APCRDA.
2) The site plan is indicative only. The actual features are subject to modification if any by the compotent authority on time to time basis and also ground condition of the actual measurements.
3) Any alteration/Modification on extent of the said plot will be notified accordingly.