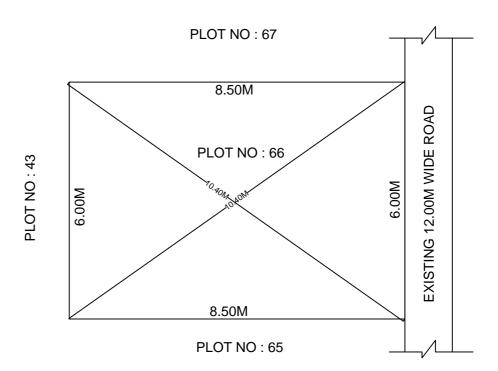

## SITE PLAN OF SHOWING PLOT NO: 66, AUTONAGAR AT CHALLAPALLI VILLAGE & MANDAL, KRISHNA DISTRICT.

PLOT AREA: 51.00 Sqm

N SCALE : 1:100

## **BOUNDARIES**

NORTH: PLOT NO: 66 SOUTH: PLOT NO: 64

EAST : EXISTING 12.00M WIDE ROAD

WEST: PLOT NO: 44

\*\*\*NOTE: - 1) The site plan measurements shown above are as per approved layout plan approved by APCRDA.